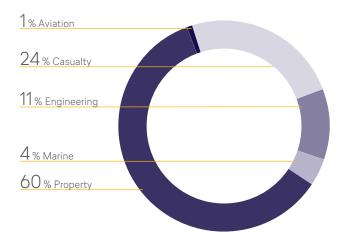

#### **Treaty Reinsurance Portfolio Structure 2019**

#### Appetite for risk – Europe in focus

| LoB               | proportional          | non-proportional      |
|-------------------|-----------------------|-----------------------|
| Property          | desired               | desired               |
| Natural Perils    | with Event Limit*     | exceptions*           |
| Marine            | desired               | desired               |
| Engineering       | desired               | desired               |
| Casualty          | desired               | limited*              |
| Motor             | desired               | limited*              |
| Personel Accident | desired               | limited*              |
| Aviation          | currently not written | currently not written |
| Life Insurance    | currently not written | currently not written |
| Health Insurance  | exceptions*           | exceptions*           |